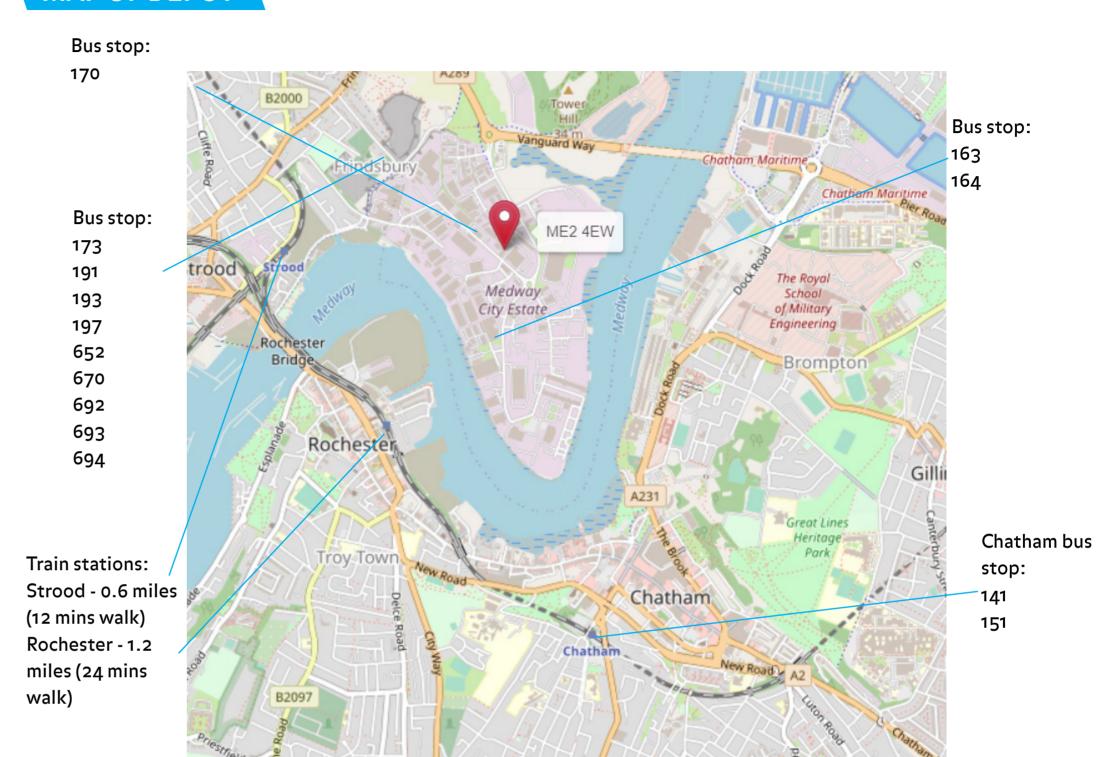

# LOCATION FACILITIES - SITE AUDIT

Office location address: VolkerHighways Pender House Whitewall Road **Medway City Estate** Rochester Kent ME2 4EW

Location travel plan coordinator:

Name: Sohail Hussain

#### **Bus services:**

170,173,191,193,197,652,670,692,693,694,141,151

### Rail services:

Strood - 0.6 miles (12 mins walk) Rochester - 1.2 miles (24 mins walk)

## **MAP OF DEPOT**